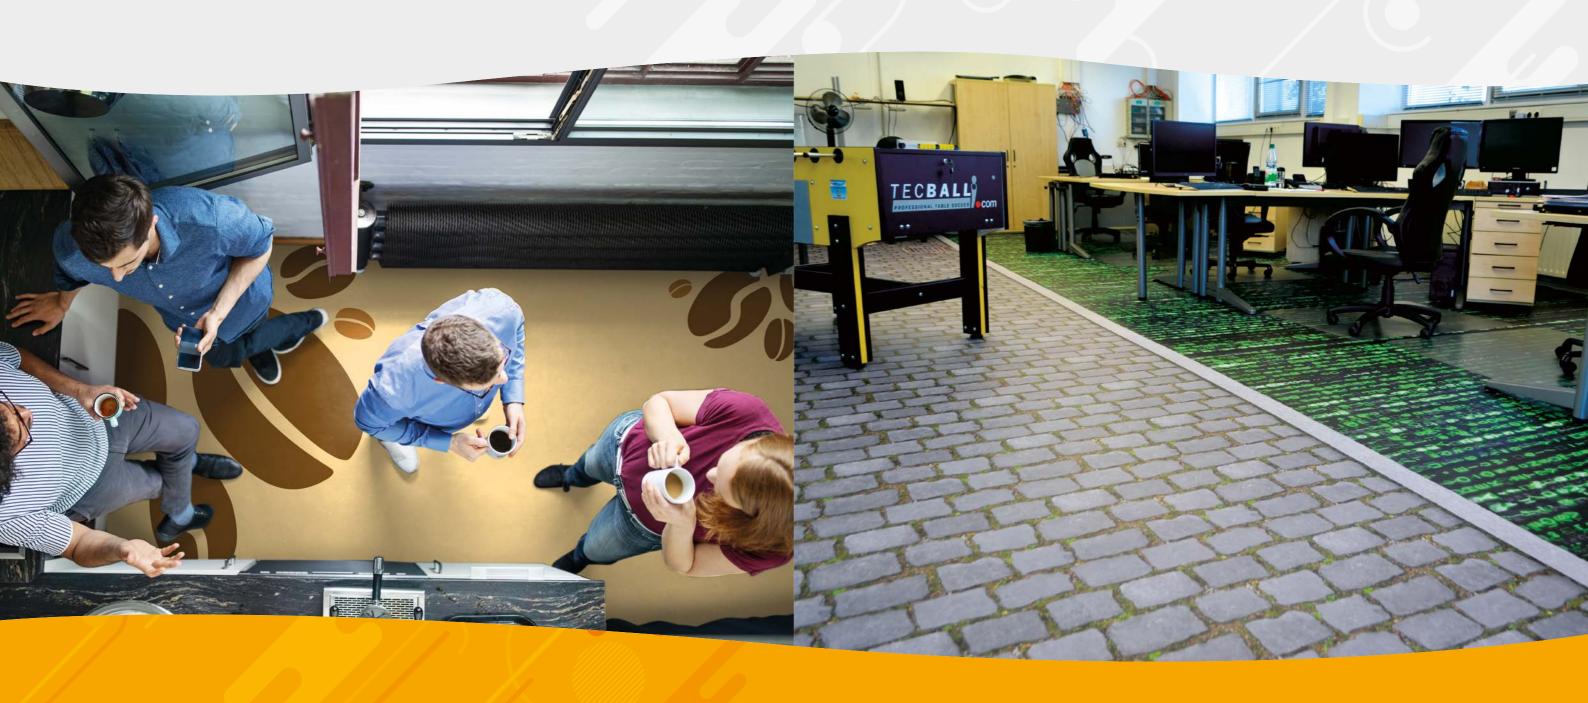

## THE INDOOR SOLUTION FOR A COMFORTABLE WORKING ENVIRONMENT

surface - with individual motif (2.9 mm)

adhesive

elastic layer (4 mm)

adhesive

concrete subfloor

EUROFLEX® Visual System comfort offers unlimited freedom of design for indoor applications. The precisely printed top layer in combination with a EUROFLEX® elastic layer makes it possible to combine this creative freedom with excellent impact sound insulation and walking comfort. This opens up completely new possibilities for designing office spaces, for example to separate a relaxation and recreation area or to highlight walking paths. For areas with particularly high impact protection requirements, we also offer a version with a layer of EUROFLEX® Impact Protection Slabs.

High walking comfort due to elastic layer

Impact sound insulation
-20 dB for a quieter indoor environment

Excellent anti-slip properties
R10 due to surface layer

Easy cleaning thanks to a seamless surface

Complete freedom of design pixel perfect, individual printing of the surface layer

Service class 32 for commercial buildings with medium strain

2