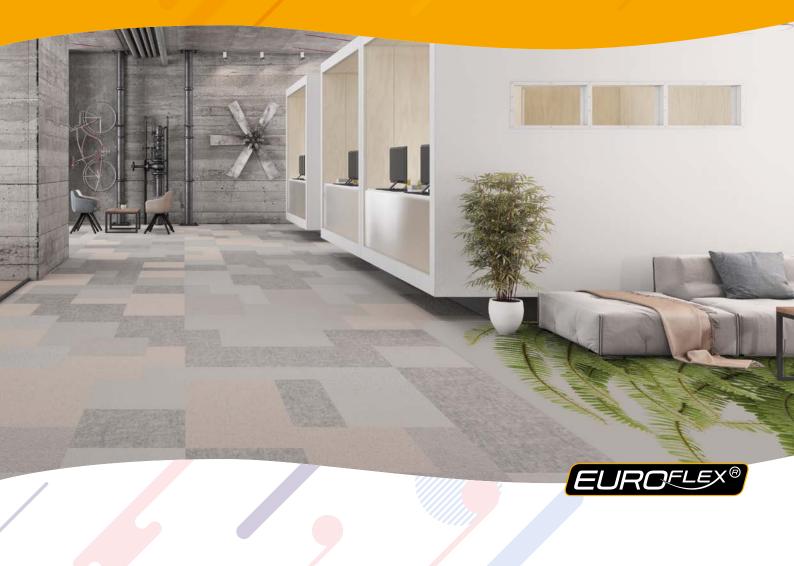

## EUROFLEX® VISUAL SYSTEM COMFORT

for offices

## THE INDOOR SOLUTION FOR A COMFORTABLE WORKING ENVIRONMENT

surface - with individual motif (2.9 mm)

adhesive

elastic layer (4 mm)

adhesive

concrete subfloor

EUROFLEX® Visual System comfort offers unlimited freedom of design for indoor applications. The precisely printed top layer in combination with a EUROFLEX® elastic layer makes it possible to combine this creative freedom with excellent impact sound insulation and walking comfort. This opens up completely new possibilities for designing office spaces, for example to separate a relaxation and recreation area or to highlight walking paths. For areas with particularly high impact protection requirements, we also offer a version with a layer of EUROFLEX® Impact Protection Slabs.