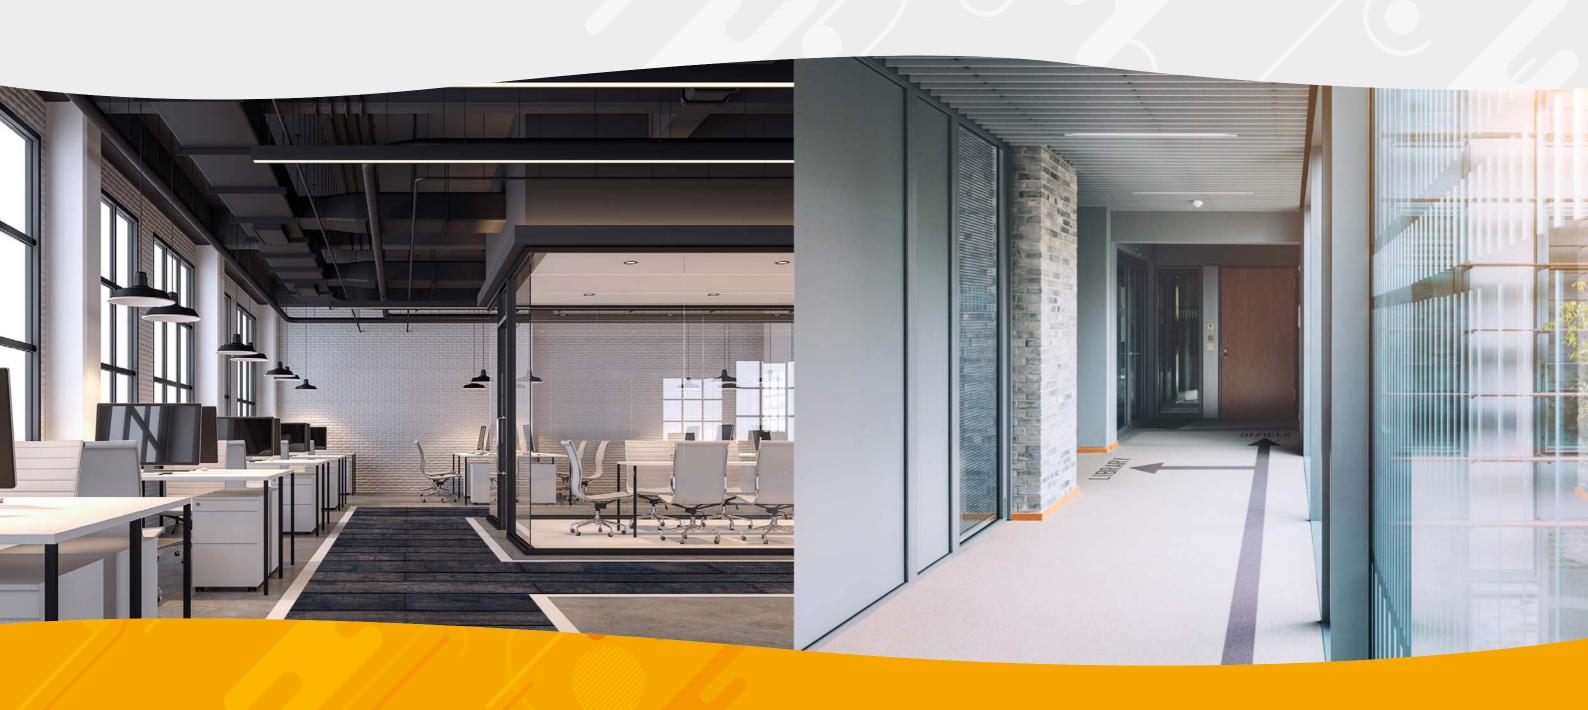

## THE INDOOR SOLUTION FOR A COMFORTABLE WORKING ENVIRONMENT

surface - with individual motif (2.9 mm)

adhesive

elastic layer (4 mm)

adhesive

concrete subfloor

EUROFLEX® Visual System comfort offers unlimited freedom of design for indoor applications. The precisely printed top layer in combination with a EUROFLEX® elastic layer makes it possible to combine this creative freedom with excellent impact sound insulation and walking comfort. This opens up completely new possibilities for designing office spaces, for example to separate a relaxation and recreation area or to highlight walking paths. For areas with particularly high impact protection requirements, we also offer a version with a layer of EUROFLEX® Impact Protection Slabs.

High walking comfort due to elastic layer

Impact sound insulation
-20 dB for a quieter indoor environment

Excellent anti-slip properties
R10 due to surface layer

Easy cleaning thanks to a seamless surface