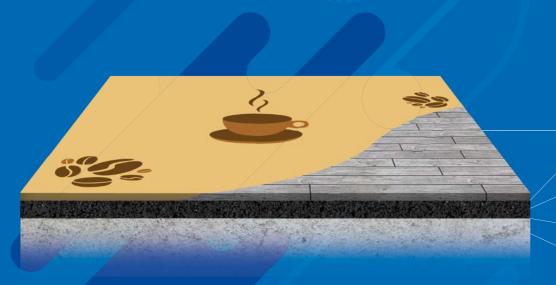

## THE INDOOR SOLUTION FOR A COMFORTABLE WORKING ENVIRONMENT

surface - with individual motif (2.9 mm)

adhesive

elastic layer (4 mm)

adhesive

concrete subfloor

EUROFLEX® Visual System comfort offers unlimited freedom of design for indoor applications. The precisely printed top layer in combination with a EUROFLEX® elastic layer makes it possible to combine this creative freedom with excellent impact sound insulation and walking comfort. This opens up completely new possibilities for designing office spaces, for example to separate a relaxation and recreation area or to highlight walking paths. For areas with particularly high impact protection requirements, we also offer a version with a layer of EUROFLEX® Impact Protection Slabs.