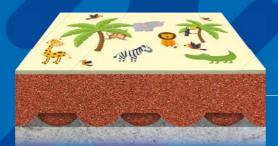

YSTEM** for schools and kindergartens





## THE INDOOR SOLUTION FOR CREATIVITY AND SAFETY

EUROFLEX® Visual System and EUROFLEX® Visual System comfort offer unlimited design options for indoor applications. The precisely printed surface combined with the well-proven EUROFLEX® products makes it possible to combine this freedom of design with high impact protection values and excellent impact sound insulation and walking comfort. These properties make the Visual System product line ideally suited for use in kindergartens and schools, both to stimulate the imagination of our little ones and to ensure their safety while playing.

EUROFLEX® Visual System comfort



surface with individual motif - (2,9 mm)

/ adhesive

elastic layer (4 mm)

adhesive
concrete subfloor

EUROFLEX® Visual System



for areas with high impact protection requirements



High elasticity to cushion impacts / falls



**Excellent anti-slip properties** R10 due to surface layer



**Complete freedom of design** pixel perfect, individual printing of the surface layer



**Tested quality** Certified according to DIN ISO 9001 Tested impact protection according to DIN EN 1177:2018



Easy cleaning thanks to a seamless surface



**Extensive complementary products** EUROFLEX® balls, half-balls, cubes, animals, diamond, stepper, mushrooms





## further design examples















## IMPACT PROTECTION & PLAYGROUND ACCESSORIES FOR PLAYGROUNDS AND MULTIPURPOSE SPORTS FACILITIES

made from rubber granules

KRAIBURG Relastec GmbH & Co.KG Fuchsberger Straße 4 · D-29410 Salzwedel

Sales: Tel. +49 (0) 8683 701 -1