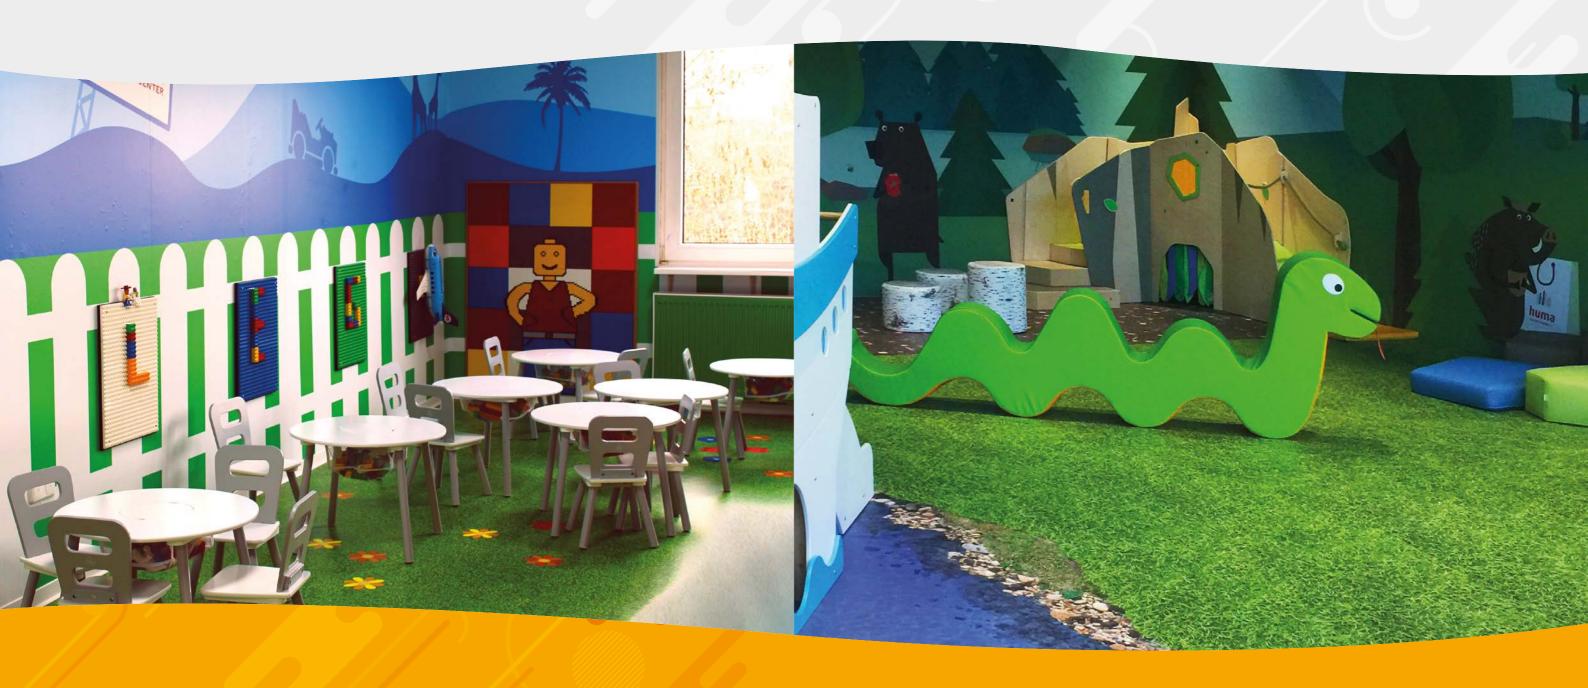

## THE INDOOR SOLUTION FOR CREATIVITY AND SAFETY

EUROFLEX® Visual System and EUROFLEX® Visual System comfort offer unlimited design options for indoor applications. The precisely printed surface combined with the well-proven EUROFLEX® products makes it possible to combine this freedom of design with high impact protection values and excellent impact sound insulation and walking comfort. These properties make the Visual System product line ideally suited for use in kindergartens and schools, both to stimulate the imagination of our little ones and to ensure their safety while playing.

## further design examples