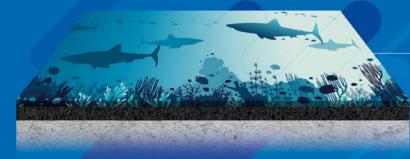

## **EUROFLEX® VISUAL SYSTEM** for schools and kindergartens





## THE INDOOR SOLUTION FOR CREATIVITY AND SAFETY

EUROFLEX® Visual System and EUROFLEX® Visual System comfort offer unlimited design options for indoor applications. The precisely printed surface combined with the well-proven EUROFLEX® products makes it possible to combine this freedom of design with high impact protection values and excellent impact sound insulation and walking comfort. These properties make the Visual System product line ideally suited for use in kindergartens and schools, both to stimulate the imagination of our little ones and to ensure their safety while playing.

EUROFLEX® Visual System comfort



surface with individual motif - (2,9 mm)

/ adhesive

elastic layer (4 mm)

adhesive
concrete subfloor

EUROFLEX® Visual System



for areas with high impact protection requirements



High elasticity to cushion impacts / falls



**Excellent anti-slip properties** R10 due to surface layer



**Complete freedom of design** pixel perfect, individual printing of the surface layer



**Tested quality** Certified according to DIN ISO 9001 Tested impact protection according to DIN EN 1177:2018



Easy cleaning thanks to a seamless surface



**Extensive complementary products** EUROFLEX® balls, half-balls, cubes, animals, diamond, stepper, mushrooms





## further design examples















## IMPACT PROTECTION & PLAYGROUND ACCESSORIES FOR PLAYGROUNDS AND MULTIPURPOSE SPORTS FACILITIES