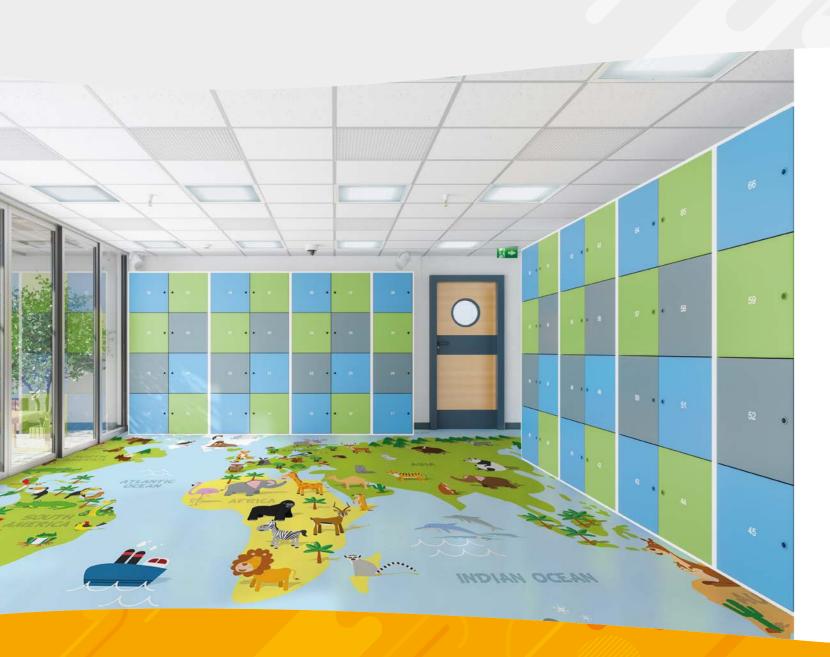

## THE INDOOR SOLUTION FOR CREATIVITY AND SAFETY

EUROFLEX® Visual System and EUROFLEX® Visual System comfort offer unlimited design options for indoor applications. The precisely printed surface combined with the well-proven EUROFLEX® products makes it possible to combine this freedom of design with high impact protection values and excellent impact sound insulation and walking comfort. These properties make the Visual System product line ideally suited for use in kindergartens and schools, both to stimulate the imagination of our little ones and to ensure their safety while playing.

## further design examples