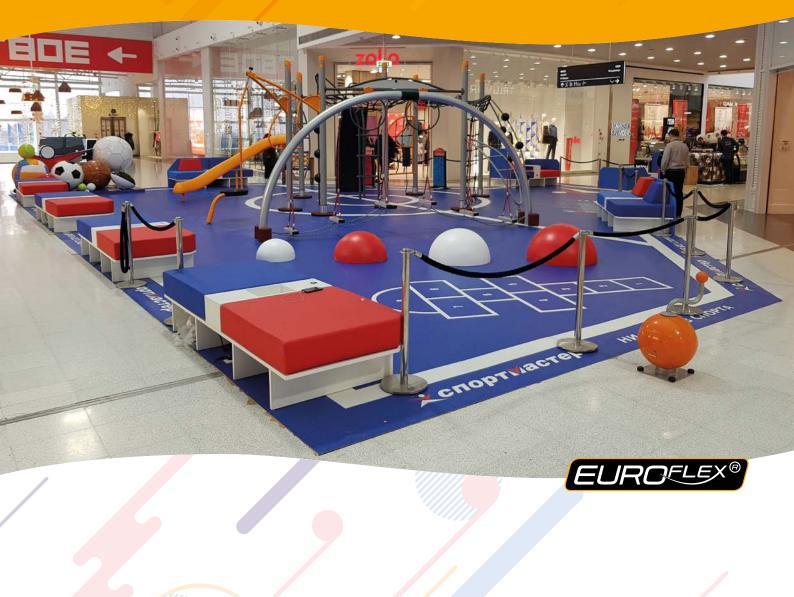

# **EUROFLEX® VISUAL SYSTEM** for shops and malls

# THE INDOOR SOLUTION FOR MAXIMUM DESIGN FREEDOM

EUROFLEX® Visual System and EUROFLEX® Visual System comfort offer unlimited design options for indoor applications. The precisely printed surface combined with well-proven EUROFLEX® products makes it possible to combine this freedom of design with high impact protection values (EUROFLEX® Visual System) and outstanding impact sound insulation and walking comfort (EUROFLEX® Visual System comfort). Visual System comfort in particular is ideal for designing colourful areas in shops and shopping centres.

### EUROFLEX® Visual System

for areas with high impact protection requirements

High walking comfort due to elastic layer

ズ

**Excellent anti-slip properties** R10 due to surface layer

**Complete freedom of design** pixel perfect, individual printing of the surface layer

Impact sound insulation -20 dB for a quieter indoor environment

Easy cleaning thanks to a seamless surface

High elasticity to cushion impacts / falls