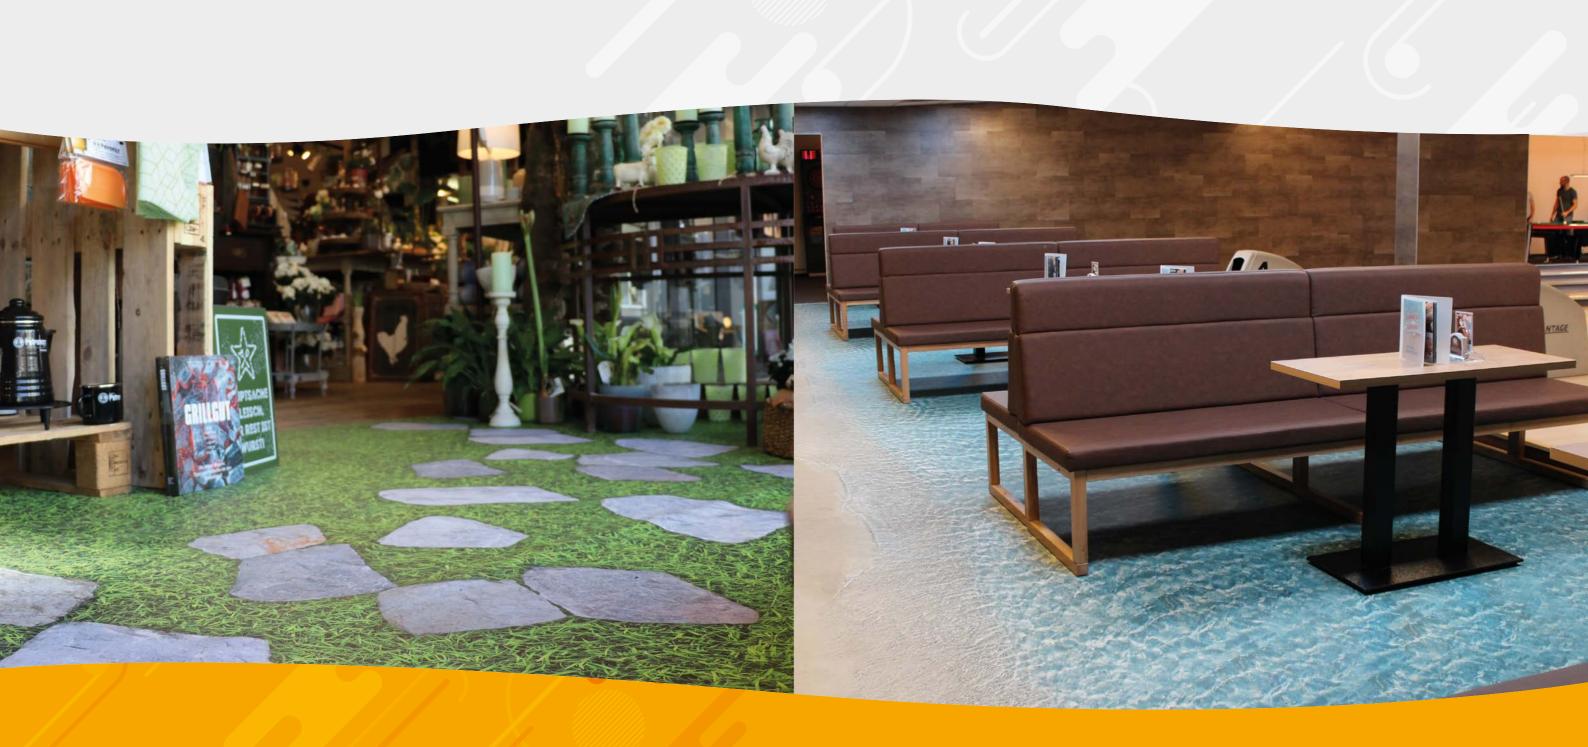

# THE INDOOR SOLUTION FOR MAXIMUM DESIGN FREEDOM

EUROFLEX® Visual System and EUROFLEX® Visual System comfort offer unlimited design options for indoor applications. The precisely printed surface combined with well-proven EUROFLEX® products makes it possible to combine this freedom of design with high impact protection values (EUROFLEX® Visual System) and outstanding impact sound insulation and walking comfort (EUROFLEX® Visual System comfort). Visual System comfort in particular is ideal for designing colourful areas in shops and shopping centres.