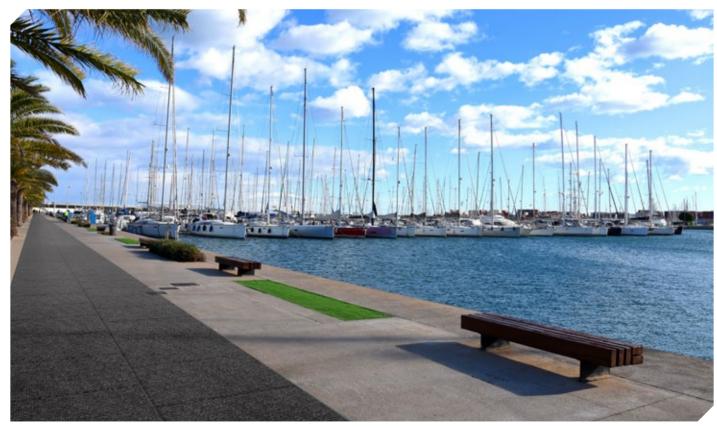

# **SOFT GRIP**

With EUROFLEX® Soft Grip, a stable, close-meshed grid is pressed into our tried-and-tested impact protection slab made of recycled rubber granulate, which has a rough surface. The product is used wherever extreme slip resistance is required, for example in harbour facilities, on boats, on walkways in hospitals and old people's homes or even on footbridges.

**Dimensions** 1,000 x 1,000 mm

Thickness 30 mm

walkways in care facilities

maritime sector

footbridges,

Sports with high stability requirements