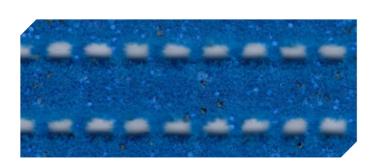

With EUROFLEX® Soft Touch, a stable, close-meshed grid is pressed into our tried-and-tested impact protection slab made of recycled rubber granulate, which has a smooth, soft surface. Typical areas of use are highly stressed, abrasion-sensitive areas on playgrounds, such as slide runs, swings or roundabouts. The board is also ideal for outdoor fitness, calisthenics or parkour.

playgrounds calisthenics

parkour

swimming

| <b>Dimensions</b><br>500 x 500 mm | Thickness      | 30 mm  | 40 mm  | 50 mm  | 55 mm  | 70 mm  |        | Softsystem<br>90 mm | Softsystem<br>100 mm |
|-----------------------------------|----------------|--------|--------|--------|--------|--------|--------|---------------------|----------------------|
|                                   | Fall<br>height | 1.00 m | 1.20 m | 1.50 m | 1.60 m | 2.00 m | 2.30 m | 2.80 m              | 3.00 m               |