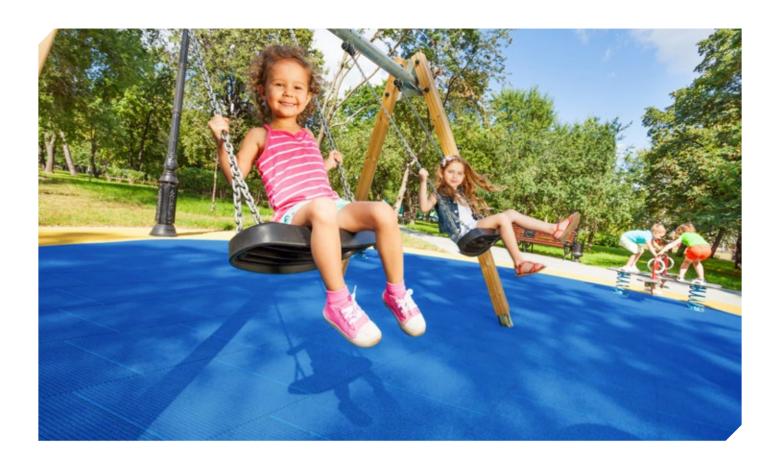

With EUROFLEX® Soft Touch, a stable, close-meshed grid is pressed into our tried-and-tested impact protection slab made of recycled rubber granulate, which has a smooth, soft surface. Typical areas of use are highly stressed, abrasion-sensitive areas on playgrounds, such as slide runs, swings or roundabouts. The board is also ideal for outdoor fitness, calisthenics or parkour.