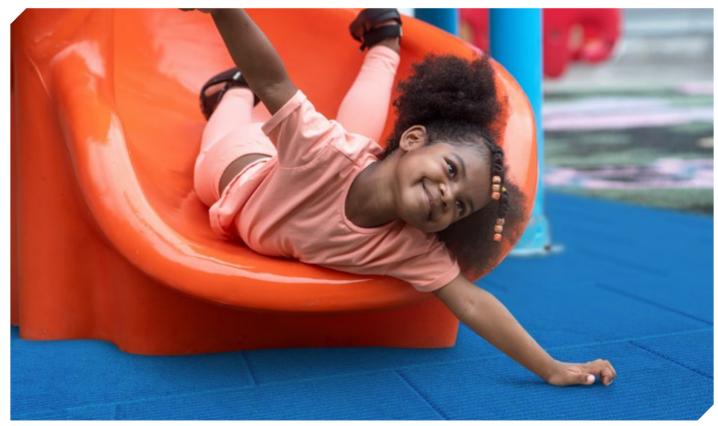

With EUROFLEX® Soft Touch, a stable, close-meshed grid is pressed into our tried-and-tested impact protection slab made of recycled rubber granulate, which has a smooth, soft surface. Typical areas of use are highly stressed, abrasion-sensitive areas on playgrounds, such as slide runs, swings or roundabouts. The board is also ideal for outdoor fitness, calisthenics or parkour.

playgrounds calisthenics

parkour

swimming

| <b>Dimensions</b><br>500 x 500 mm | Thickness      | 30 mm  | 40 mm  | 50 mm  | 55 mm  | 70 mm  |        | Softsystem<br>90 mm | Softsystem<br>100 mm |
|-----------------------------------|----------------|--------|--------|--------|--------|--------|--------|---------------------|----------------------|
|                                   | Fall<br>height | 1.00 m | 1.20 m | 1.50 m | 1.60 m | 2.00 m | 2.30 m | 2.80 m              | 3.00 m               |