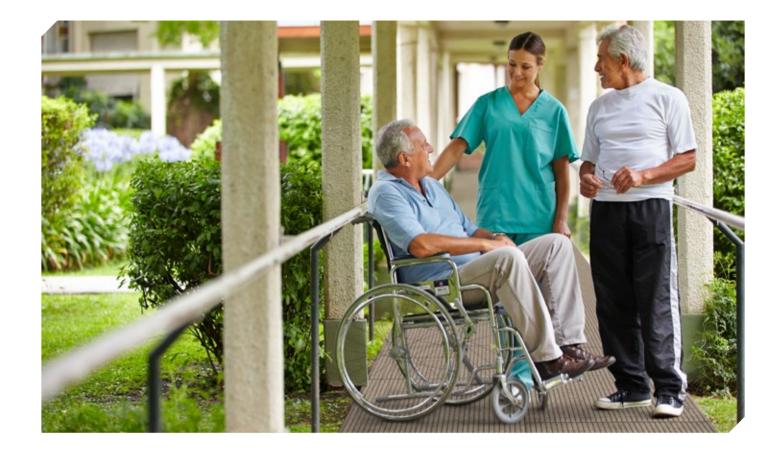

# **SOFT GRIP**

With EUROFLEX® Soft Grip, a stable, close-meshed grid is pressed into our tried-and-tested impact protection slab made of recycled rubber granulate, which has a rough surface. The product is used wherever extreme slip resistance is required, for example in harbour facilities, on boats, on walkways in hospitals and old people's homes or even on footbridges.

**Dimensions** 1,000 x 1,000 mm

Thickness 30 mm

walkways in care facilities

maritime sector

footbridges,

Sports with high stability requirements