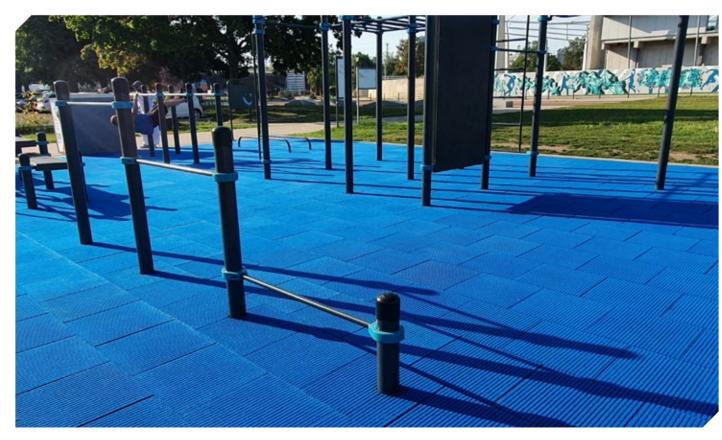

With EUROFLEX® Soft Touch, a stable, close-meshed grid is pressed into our tried-and-tested impact protection slab made of recycled rubber granulate, which has a smooth, soft surface. Typical areas of use are highly stressed, abrasion-sensitive areas on playgrounds, such as slide runs, swings or roundabouts. The board is also ideal for outdoor fitness, calisthenics or parkour.

playgrounds calisthenics

parkour

swimming

| <b>Dimensions</b><br>500 x 500 mm | Thickness      | 30 mm  | 40 mm  | 50 mm  | 55 mm  | 70 mm  |        | Softsystem<br>90 mm | Softsystem<br>100 mm |
|-----------------------------------|----------------|--------|--------|--------|--------|--------|--------|---------------------|----------------------|
|                                   | Fall<br>height | 1.00 m | 1.20 m | 1.50 m | 1.60 m | 2.00 m | 2.30 m | 2.80 m              | 3.00 m               |