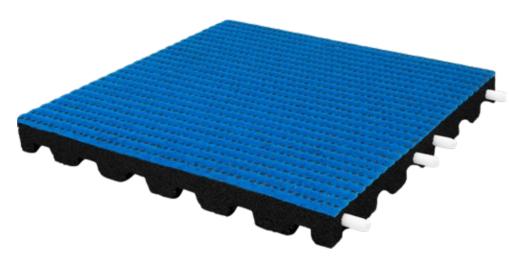

With EUROFLEX® Soft Touch, a stable, close-meshed grid is pressed into our tried-and-tested impact protection slab made of recycled rubber granulate, which has a smooth, soft surface. Typical areas of use are highly stressed, abrasion-sensitive areas on playgrounds, such as slide runs, swings or roundabouts. The board is also ideal for outdoor fitness, calisthenics or parkour.

XTREME NON-SLIP SOFT **ABRASION RESISTANT** COLOUR STABLE 00% RECYCLABLE VERSATILE FALL PROTECTION ACC. DIN EN 1177:2018 LOW HEATING UP **QUICKLY INSTALLED** 