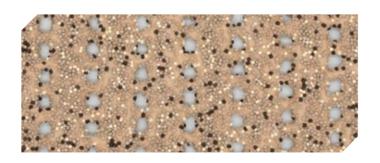

With EUROFLEX® Soft Touch, a stable, close-meshed grid is pressed into our tried-and-tested impact protection slab made of recycled rubber granulate, which has a smooth, soft surface. Typical areas of use are highly stressed, abrasion-sensitive areas on playgrounds, such as slide runs, swings or roundabouts. The board is also ideal for outdoor fitness, calisthenics or parkour.

playgrounds calisthenics

parkour

swimming

| <b>Dimensions</b><br>500 x 500 mm | Thickness      | 30 mm  | 40 mm  | 50 mm  | 55 mm  | 70 mm  |        | Softsystem<br>90 mm | Softsystem<br>100 mm |
|-----------------------------------|----------------|--------|--------|--------|--------|--------|--------|---------------------|----------------------|
|                                   | Fall<br>height | 1.00 m | 1.20 m | 1.50 m | 1.60 m | 2.00 m | 2.30 m | 2.80 m              | 3.00 m               |