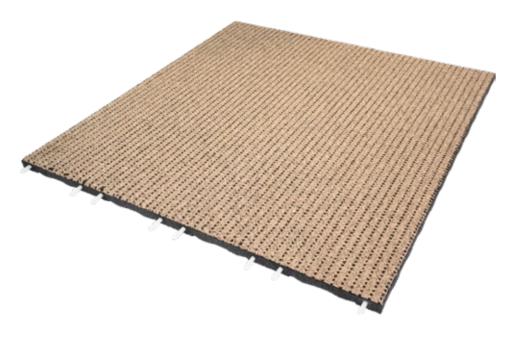

# **SOFT GRIP**

With EUROFLEX® Soft Grip, a stable, close-meshed grid is pressed into our tried-and-tested impact protection slab made of recycled rubber granulate, which has a rough surface. The product is used wherever extreme slip resistance is required, for example in harbour facilities, on boats, on walkways in hospitals and old people's homes or even on footbridges.

**Dimensions** 1,000 x 1,000 mm

Thickness 30 mm

walkways in care facilities

maritime sector

footbridges,

Sports with high stability requirements