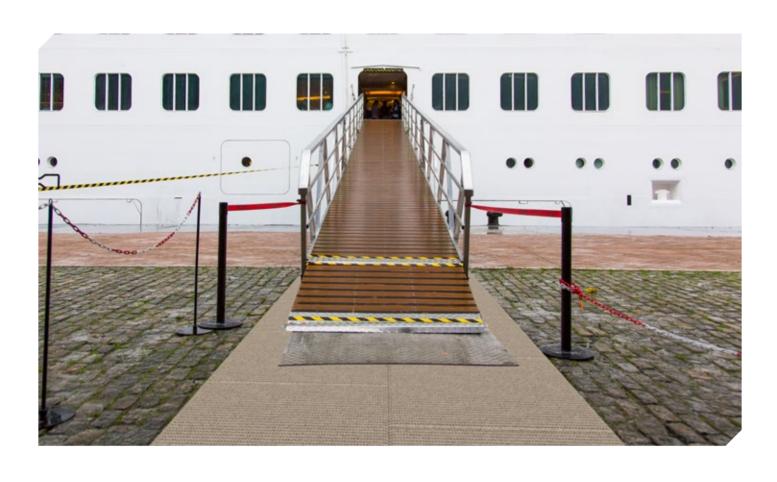

# **SOFT GRIP**

With EUROFLEX® Soft Grip, a stable, close-meshed grid is pressed into our tried-and-tested impact protection slab made of recycled rubber granulate, which has a rough surface. The product is used wherever extreme slip resistance is required, for example in harbour facilities, on boats, on walkways in hospitals and old people's homes or even on footbridges.

**Dimensions** 1,000 x 1,000 mm

Thickness 30 mm

walkways in care facilities

maritime sector

footbridges,

Sports with high stability requirements