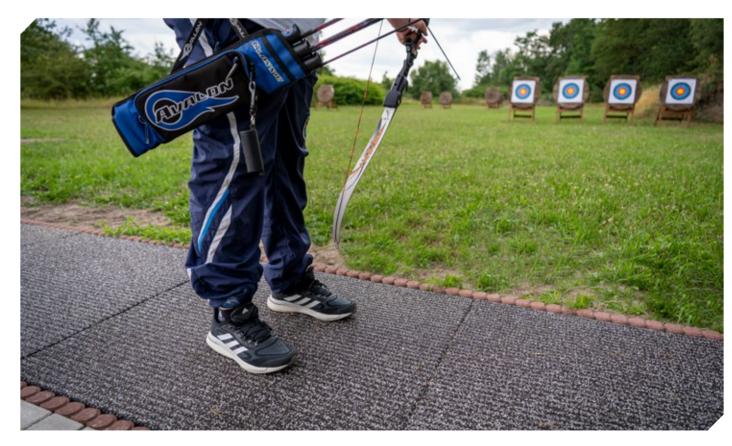

With EUROFLEX® Soft Touch, a stable, close-meshed grid is pressed into our tried-and-tested impact protection slab made of recycled rubber granulate, which has a smooth, soft surface. Typical areas of use are highly stressed, abrasion-sensitive areas on playgrounds, such as slide runs, swings or roundabouts. The board is also ideal for outdoor fitness, calisthenics or parkour.

playgrounds calisthenics

parkour

swimming

| <b>Dimensions</b><br>500 x 500 mm | Thickness      | 30 mm  | 40 mm  | 50 mm  | 55 mm  | 70 mm  |        | Softsystem<br>90 mm | Softsystem<br>100 mm |
|-----------------------------------|----------------|--------|--------|--------|--------|--------|--------|---------------------|----------------------|
|                                   | Fall<br>height | 1.00 m | 1.20 m | 1.50 m | 1.60 m | 2.00 m | 2.30 m | 2.80 m              | 3.00 m               |