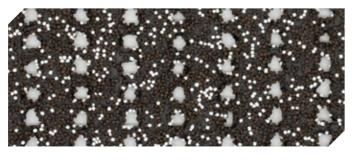

# **SOFT GRIP**

With EUROFLEX® Soft Grip, a stable, close-meshed grid is pressed into our tried-and-tested impact protection slab made of recycled rubber granulate, which has a rough surface. The product is used wherever extreme slip resistance is required, for example in harbour facilities, on boats, on walkways in hospitals and old people's homes or even on footbridges.

**Dimensions** 1,000 x 1,000 mm

Thickness 30 mm

walkways in care facilities

maritime sector

footbridges,

Sports with high stability requirements