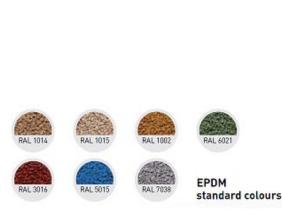

### 3. Characteristics

Colour: red, green, grey or black

(minor colour variation possible)

Surface: smooth with open pores

### 6. Characteristics

minor colour variation possible

Surface: smooth with open pores