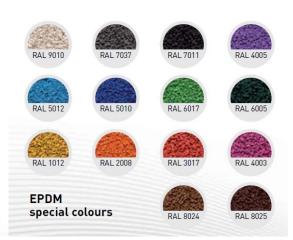

### 3. Characteristics

Colour: red, green, grey or black

(minor colour variation possible)

Surface: smooth with open pores

### 6. Characteristics

minor colour variation possible

Surface: smooth with open pores