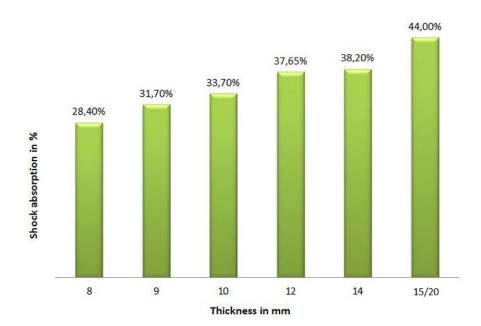

up> (EN ISO 1798)

Elongation at break: min. 35 % (EN ISO 1798)

Water permeability: 4,500 cm/h (EN 12616)

Force reduction: 62 %\* (DIN V 18035-7:2002-06)

Energy Restitution: (in accordance with CEN / TS 16717)

63 % at 10 mm 53 % at 15 mm

Ball rebound: 59 %\* (DIN V 18035-7:2002-06)

Ball roll behavior: 10.9 m\* (DIN V 18035-7:2002-06)

(\*artificial grass system with sand and EPDM

granulate infill)

VOC emission rating:



The product data sheet is not subject to any change service! All information is without guarantee. Latest version of this document available on <a href="https://www.kraiburg-relastec.com/sportec">www.kraiburg-relastec.com/sportec</a>







page 2 of 3







### team cup

Product data sheet no. 9113 - R-05

Issue: August 2023

#### Shock absorption Elasticlayer:



#### Installation

Installation has to be done in accordance to the Installation Recommendation of **SPORTEC® team cup**. The latest version of the Installation Recommendation can be downloaded at the website of KRAIBURG Relastec GmbH & Co. KG.

The product data sheet is not subject to any change service! All information is without guarantee. Latest version of this document available on <a href="https://www.kraiburg-relastec.com/sportec">www.kraiburg-relastec.com/sportec</a>