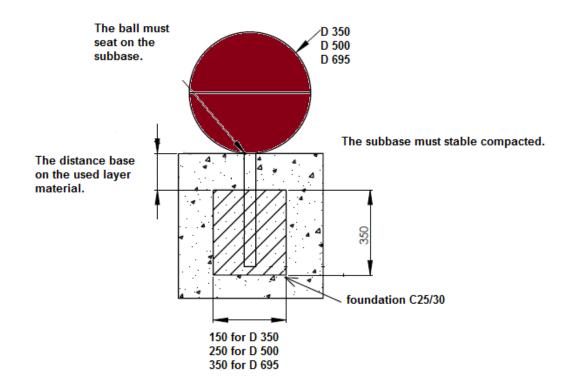

# **Substructure**

The subbase must be even and stable against frost.

Attention: it must be save that the ball holohedral layed on an stable subbase. An concrete bed equal with the ball diameter is recomand.

Made in

page 1 of 3

Nr. 9354- R - 09 Edition: November 2021

# **Ground anchor steel pipe**

Diameter metal pipe approx. 40mm

The pipe must be positively glued to the ball or half ball under using 1 cartridge for 3 half balls/balls.

Half balls could install directly in a fresh concrete bed or glued on the Euroflex slabs.