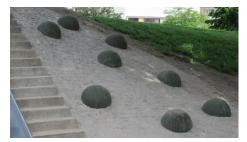

# Installation

Install EUROFLEX® ball by optional steel mountiong anchor into a prepared fresh concrete bed located over a stable-bearing substructure.

EUROFLEX® half ball can installed directly in an fresh concrete bed or glued on an rubber surface like EUROFLEX® slabs. Glue the steel anchor into the ball with Polyurethane glue Ottocoll M 500 (red) or Ottocioll P83 (grey) 1 cartridge for 3 half balls/.

# **Ground anchor steel pipe**

Diameter metal pipe approx. 40mm

The pipe must be positively glued to the ball or half ball under using 1 cartridge for 3 half balls/balls.

Half balls could install directly in a fresh concrete bed or glued on the Euroflex slabs.