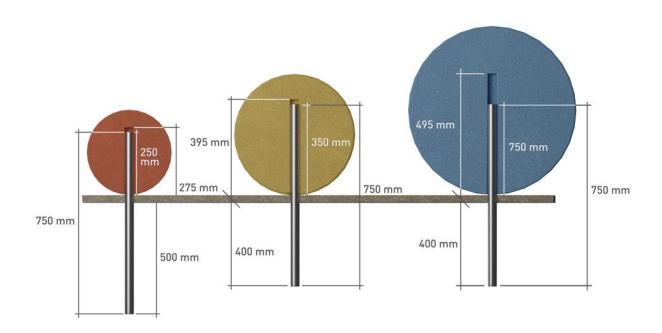

Edition: November 2021

# **Substructure**

The subbase must be even and stable against frost.

# Installation

Install EUROFLEX® ball by optional steel mountiong anchor into a prepared fresh concrete bed located over a stable-bearing substructure.

EUROFLEX® half ball can installed directly in an fresh concrete bed or glued on an rubber surface like EUROFLEX® slabs. Glue the steel anchor into the ball with Polyurethane glue Ottocoll M 500 (red) or Ottocioll P83 (grey) 1 cartridge for 3 half balls/.

Attention: it must be save that the ball holohedral layed on an stable subbase. An concrete bed equal with the ball diameter is recomand.





Made in



page 1 of 3



Nr. 9354- R - 09 Edition: November 2021



# **Installation ball:**



# Installation half ball



Outside - diameter metal pipe approx 42mm Inside - diameter pipe approx 38mm

All information without guarantee, subject to change. The installation instruction is not subject to any change service. Each current and valid from can be recalled at www.kraiburg-relastec.com/euroflex/













Nr. 9354- R - 09 Edition: November 2021

# Steel plate:

# 300

# **Ground anchor steel pipe**



Diameter metal pipe approx. 40mm

The pipe must be positively glued to the ball or half ball under using 1 cartridge for 3 half balls/balls.

Half balls could install directly in a fresh concrete bed or glued on the Euroflex slabs.





To avoid colour variations due to differences in sunlight expose, leave the UV protection film on the products as supplied until just prior