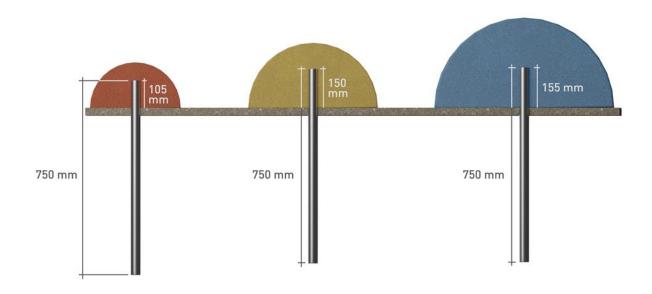

# Installation half ball

Outside - diameter metal pipe approx 42mm Inside - diameter pipe approx 38mm

All information without guarantee, subject to change. The installation instruction is not subject to any change service. Each current and valid from can be recalled at www.kraiburg-relastec.com/euroflex/