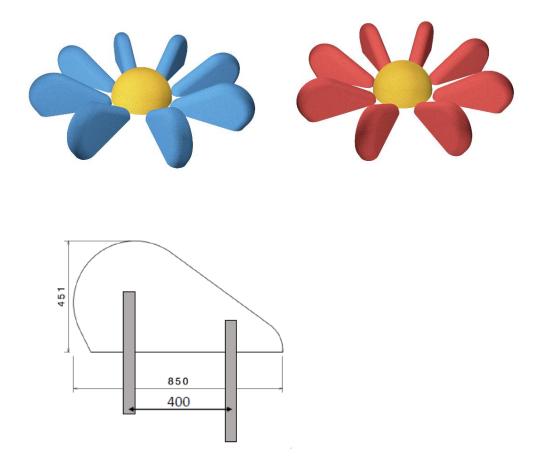

page 1 of 2

• Vertical variation:

In combination with EUROFLEX<sup>®</sup> half balls it is possible to create flowers.

Gluing the soil anchor with the design elements should be done with polyurethane glue Ottocoll M 500 (red) or P83 (grey) before installation.

ATTENTION: it must be save that the design elements holohedral laid on a stable subbase. Recommended is a concrete bed special for the vertical version.

All information without guarantee, subject to change. The installation instruction is not subject to any change service. Each current and valid from can be recalled at www.kraiburg-relastec.com/euroflex/