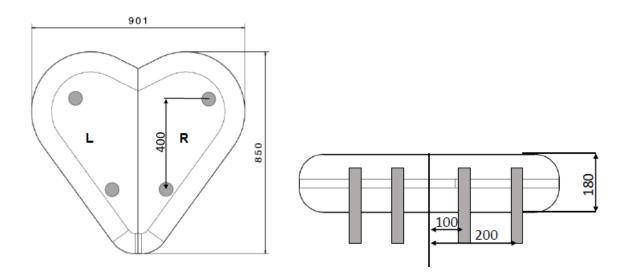

Subbase The subbase must be stable and planar. Installation The EUROFLEX<sup>®</sup> Design Elements Heart could be installed with the soil anchor on a stable compacted subbase or direct in a fresh prepared concrete bed.

Based on the Layout example it gives different possibilities.

• Horizontal variation:

Every half heart must even installed with the soil anchor.

To get a better stability it is recommend gluing both parts together with the polyurethane glue.

ATTENTION: it must be save that the design elements holohedral laid on a stable subbase. Recommended is a concrete bed special for the vertical version.

All information without guarantee, subject to change. The installation instruction is not subject to any change service. Each current and valid from can be recalled at www.kraiburg-relastec.com/euroflex/