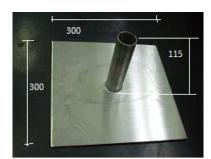

## Steel plate:

Diameter metal pipe 40mm

The half Diamond could install directly in a fresh concrete bed or glued on the Euroflex slabs.

To avoid colour variations due to differences in sunlight expose, leave the UV protection film on the products as supplied until just prior to installation.