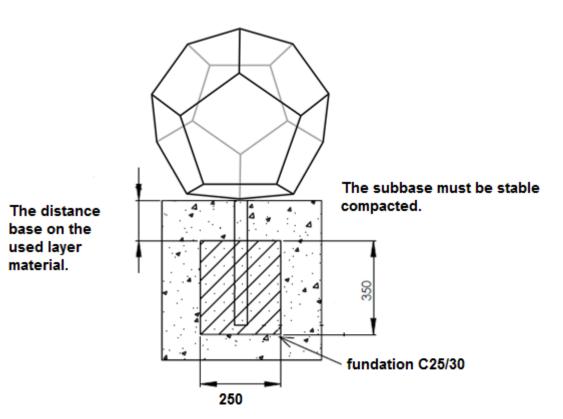

## Substructure

The subbase must be even and stable against frost.

## Installation

Install Diamond and half Diamond by optional steel mountiong anchor into a prepared Fresh concrete bed located over a stable-bearing substructure.

EUROFLEX® half Diamond can installed directly in an fresh concrete bed or glued on an rubber surface like EUROFLEX® slabs. Glue the steel anchor into the ball with Polyurethane glue Ottocoll M 500 (red) or Ottocioll P83 (grey).