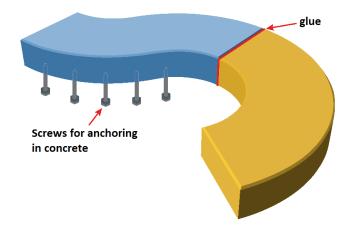

2. The EUROFLEX® C & S Blocks can also be used without being glued to the Underground, can be used directly in a fresh concrete bed (B15 dimensionally stable). For this purpose, several galvanized hexagon screws 10 x 200 mm, at least 70 mm deep, are screwed into the rubber and inserted with the screw head into the fresh concrete. Glue or joint the joints of the block steps together.