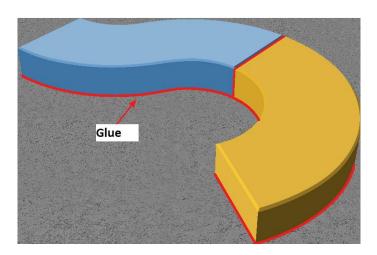

## Installation

EUROFLEX® S - & C - Block can be loosely stacked on flat, stable arranged underground, or fully glued together permanently.

When installing on elastic, rubber-based substrates, a glue to the substrate is possible.

Gluing should have done with a polyurethane based glue Ottocoll M500 (red) or P83 (grey).

Required 1 cartridge for two blocks

All information without guarantee, subject to change. The installation instruction is not subject to any change service. Each current and valid from can be recalled at www.kraiburg-relastec.com/euroflex/