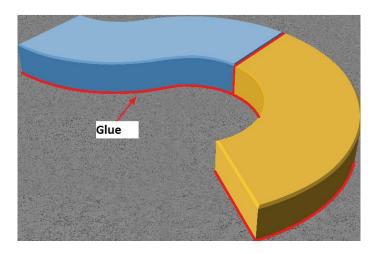

## Installation

EUROFLEX<sup>®</sup> S – & C – Block can be loosely stacked on flat, stable arranged underground, or fully glued together permanently.

When installing on elastic, rubber-based substrates, a glue to the substrate is possible. Gluing should have done with a polyurethane based glue Ottocoll M500 (red) or P83 (grey).

page 1 of 3

There are two available for installation on sandy ground or lawn options:

Production of a strip foundation in accordance with DIN EN 206-1 and DIN 1045-2 1. and full-surface gluing of the lower elements or, in the case of one, already Existing concrete substructure with 1-component PUR adhesive on the clean, dry and smooth concrete form and force fit stick on. Glue or join the joints between the elements.