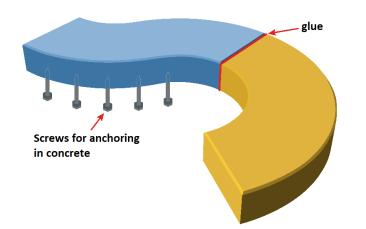

2. The EUROFLEX® C & S Blocks can also be used without being glued to the Underground, can be used directly in a fresh concrete bed (B15 dimensionally stable). For this purpose, several galvanized hexagon screws 10 x 200 mm, at least 70 mm deep, are screwed into the rubber and inserted with the screw head into the fresh concrete. Glue or joint the joints of the block steps together.